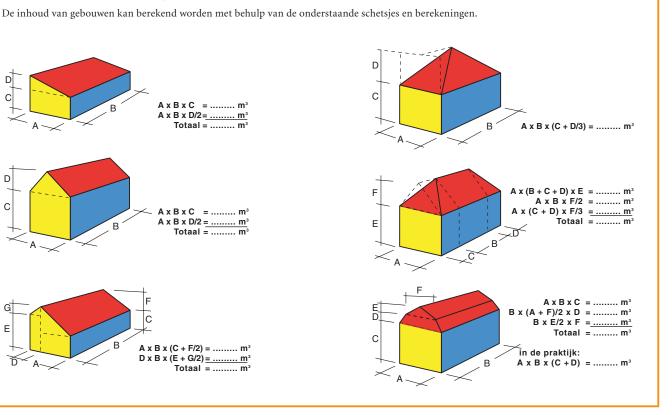

#### Berekening inhoud gebouw

De berekening van het aantal kubieke meters geschiedt door het buitenwerks gemeten oppervlak te vermenigvuldigen met de gemiddelde hoogte. Deze hoogte wordt gemeten vanaf bovenkant begane grondvloer. Indien er kelders of souterrains zijn wordt de hoogte gemeten vanaf de vloer van deze ruimten. Als hulpmiddel om te komen tot de berekening van de verdiepingshoogte kan men ook de optreden van de trap opmeten en tellen. De berging dient bij de inhoud te worden opgeteld.

# A x B x C = ..... m3 A x B x D/2=..... m<sup>3</sup> Totaal = ..... m3 = ..... m<sup>3</sup> A x B x D/2 = ..... m<sup>3</sup> Totaal = ..... m

Inhoudsberekening: