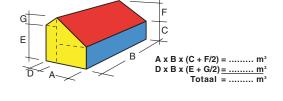

#### Berekening inhoud gebouw

De berekening van het aantal kubieke meters geschiedt door het buitenwerks gemeten oppervlak te vermenigvuldigen met de gemiddelde hoogte. Deze hoogte wordt gemeten vanaf bovenkant begane grondvloer. Indien er kelders of souterrains zijn wordt de hoogte gemeten vanaf de vloer van deze ruimten. Als hulpmiddel om te komen tot de berekening van de verdiepingshoogte kan men ook de optreden van de trap opmeten en tellen. De berging dient bij de inhoud te worden opgeteld.

# A x B x C = ..... m3 A x B x D/2=..... m<sup>3</sup> Totaal = ..... m3 = ..... m<sup>3</sup> A x B x D/2 = ..... m<sup>3</sup> Totaal = ..... m

Inhoudsberekening: